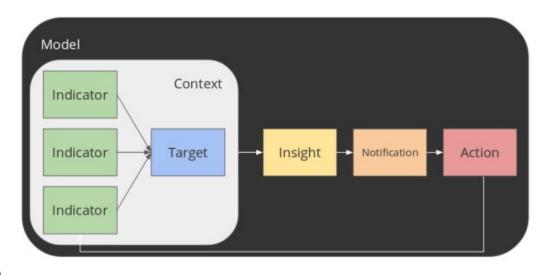

## Actions executed by users for "Students who have not accessed the course yet" model