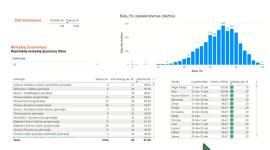

#### **Learning Analytics Dashboard**

Participants
Total

1250
No change

Hits
Last 7 days

68

▼ -178

Quizzes & Assignments
Attempts and submissions (last 7 of the content of the cont

Most used activities
Last 7 days

Klausimai su ats... 5 hits Užduočių sąlygo... 4 hits Užduočių sąlygo... 4 hits