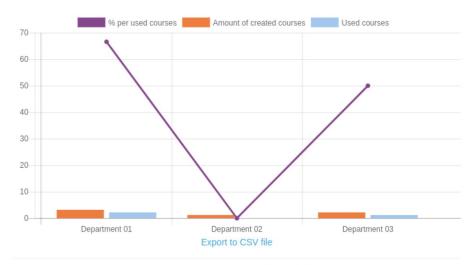

### **Course Usage Statistics**

(https://moodle.org/plugins/report coursestats)

| Category       | Amount of created courses | Used<br>courses | % per used courses |
|----------------|---------------------------|-----------------|--------------------|
| All categories | 6                         | 3               | 50.00%             |
| Department 01  | 3                         | 2               | 66.67%             |
| Department 02  | 1                         | 0               | 0.00%              |
| Department 03  | 2                         | 1               | 50.00%             |