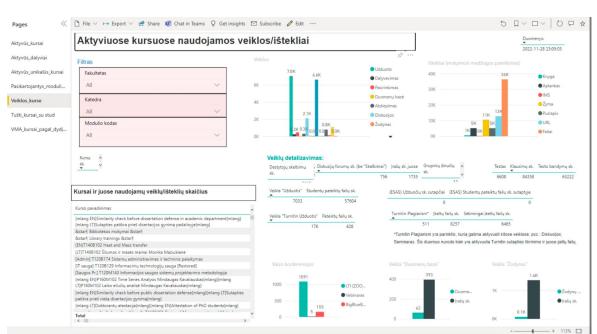

WE-COLLAB

- Visualizations with PoverBI
- Connected to Moodle DataBase
- Custom visualizations Dashboard
- Automatic update every night

- Essay change and create own analysis
- Edit queries

- Teachers' awareness of existing possibilities
- Completion tracking of MOODLE course activities