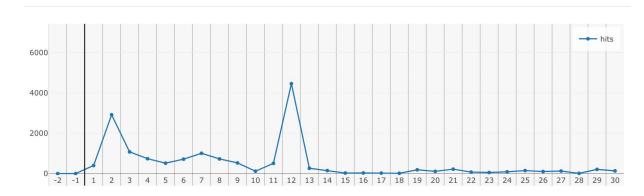

## Actions executed by users for "Students who have not accessed the course yet" model