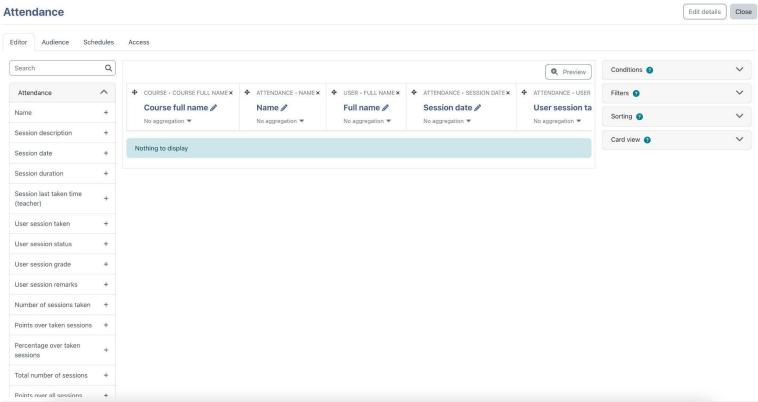

#### **Analytics models**

| Enabled | Indicators               | Analysis interval                                                                                                            | Insights                                                                                                                                                                                           | Actions                                                                                                                                                                                                                                                                                                                    |
|---------|--------------------------|------------------------------------------------------------------------------------------------------------------------------|----------------------------------------------------------------------------------------------------------------------------------------------------------------------------------------------------|----------------------------------------------------------------------------------------------------------------------------------------------------------------------------------------------------------------------------------------------------------------------------------------------------------------------------|
| No      | Number of indicators: 2  | From start to end                                                                                                            | Disabled model                                                                                                                                                                                     | Actions 🕶                                                                                                                                                                                                                                                                                                                  |
| No      | Number of indicators: 49 | Not yet defined 💡                                                                                                            | Disabled model                                                                                                                                                                                     | Actions ~                                                                                                                                                                                                                                                                                                                  |
| No      | Number of indicators: 1  | Past month <b>?</b>                                                                                                          | Disabled model                                                                                                                                                                                     | Actions ~                                                                                                                                                                                                                                                                                                                  |
| ~       | Number of indicators: 1  | One month after start ?                                                                                                      | No insights reported                                                                                                                                                                               | Actions ~                                                                                                                                                                                                                                                                                                                  |
| No      | Number of indicators: 1  | Upcoming week 2                                                                                                              | Disabled model                                                                                                                                                                                     | Actions ~                                                                                                                                                                                                                                                                                                                  |
|         | No<br>No                 | No Number of indicators: 2  No Number of indicators: 49  No Number of indicators: 1  ✓ Number of indicators: 1  No Number of | No Number of indicators: 2  No Number of indicators: 49  No Number of indicators: 49  No Number of indicators: 1  ✓ Number of indicators: 1  One month after start ?  No Number of Upcoming week ? | No Number of indicators: 2 From start to end indicators: 2 Disabled model   No Number of indicators: 49 Not yet defined ② Disabled model   No Number of indicators: 1 Past month ② Disabled model   ✓ Number of indicators: 1 One month after start ③ reported   No Number of indicators: 1 Upcoming week ② Disabled model |

#### Create New model

- Target
  - Students at risk of not achieving the competencies assigned to a course
  - Students at risk of not meeting the course completion conditions
  - Students at risk of dropping out
  - Students at risk of not achieving the minimum grade to pass the course
- Multiple indicators (predictors)
- Analysis interval
   Past 3 day / month/ week; last tenth;
   upcoming 3 day / month/week, no time
   limit, ....)
- Contexts (Selected course or category)
- Predictions processor