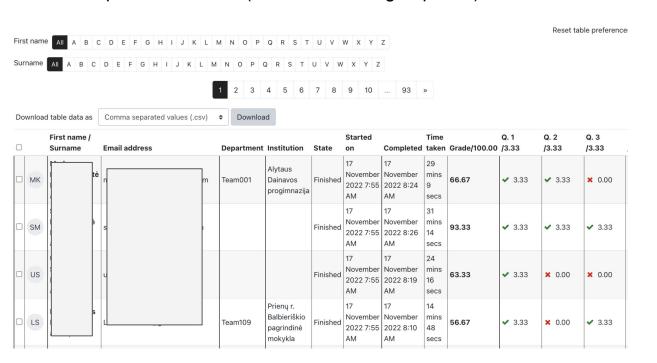

### **Course Usage Statistics**

(https://moodle.org/plugins/report coursestats)

| Category       | Amount of created courses | Used<br>courses | % per used courses |
|----------------|---------------------------|-----------------|--------------------|
| All categories | 6                         | 3               | 50.00%             |
| Department 01  | 3                         | 2               | 66.67%             |
| Department 02  | 1                         | 0               | 0.00%              |
| Department 03  | 2                         | 1               | 50.00%             |