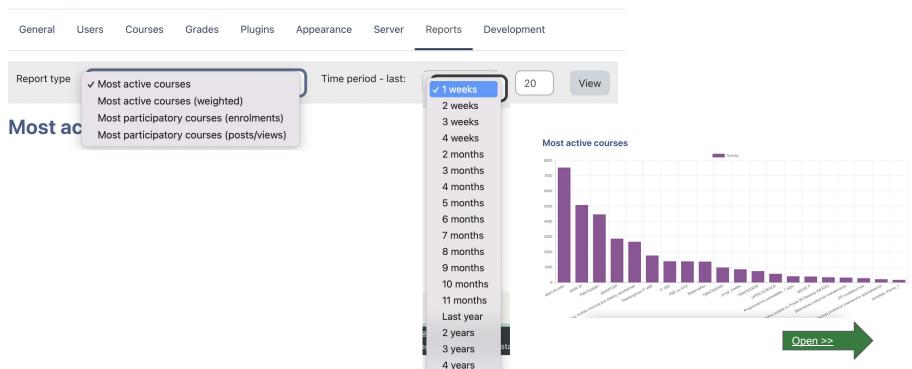

## **Analytics in MOODLE**

- Native MOODLE Reporting functionality:
  - System level reports
  - Course level reports
  - Custom reports
- Native Machine Learning (ML) based Learning Analytics
- Different plugins and integrations