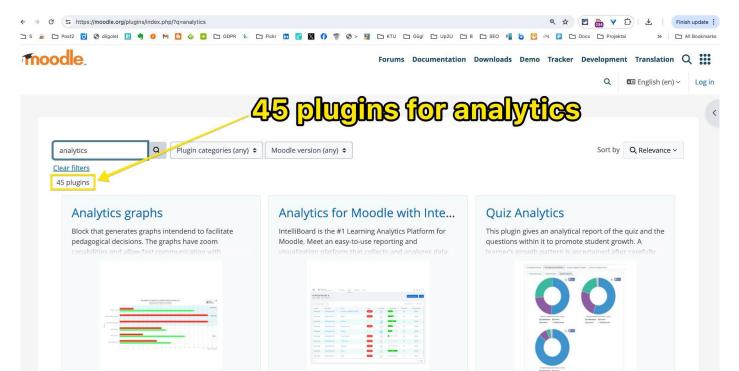

## Different plugins from MOODLE repository

Some plugins are developed for integrating with 3rd party systems such as Google Analytics, Intelliboard, etc.

WE-COLLAB

Quiz attempts + Profile info (school, class or group, etc.)

Open >>

## **LA Plugins for Moodle**