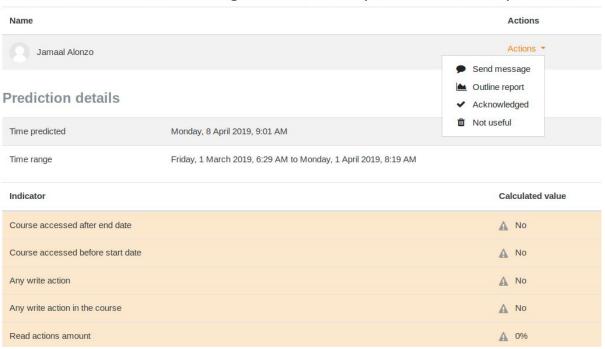

## Analytics Models example:

Students at risk of not meeting the course completion conditions prediction