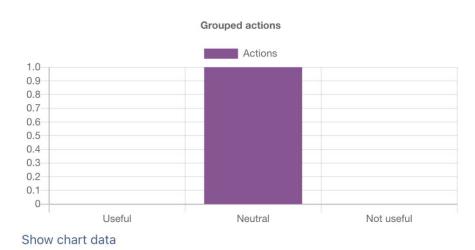

## Actions executed by users for "Students who have not accessed the course yet" model