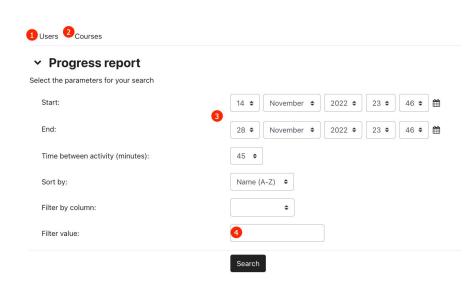

## **Progress report**

- For teacher and administrator
- Time spent in course
- Average grade
- Students enrolled
- Attendance
   (showing attendance session of the course, showing enrolled and absent students)
- The notification to the parents and administrator
- Notification about grade and attendance
  - Get grade
  - Absent students
  - Absent two time

## Local / Custom Plugin **Progress report**

Showing all enrolled students and their activity during the selected period.

Click on any user's name to see their detailed activity in courses.

Click on 'Profile' to see a user's Moodle profile.