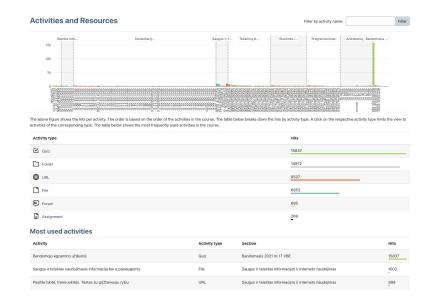

#### **Quizzes and Assignments**

This page shows statistics regarding quizzes and assignments in the course.

#### Quizzes

| Quiz                        | Participants | Attempts | Overall average of all attempts | Overall average of first attempts |
|-----------------------------|--------------|----------|---------------------------------|-----------------------------------|
| Bandomojo egzamino užduotis | 265          | 272      | 27.4%                           | 32.7%                             |

#### **Assignments**

| Assignment                                                             | Graded submissions | Overall average of all attempts |
|------------------------------------------------------------------------|--------------------|---------------------------------|
| 2014 m. IT VBE 1 programavimo užduoties sprendimų įkėlimas (nebūtinai) | 0                  | 0.0%                            |
| Savarankiško darbo užduočių įkėlimas                                   | 0                  | 0.0%                            |
| Savarankiško darbo užduočių įkėlimas                                   | 0                  | 0.0%                            |