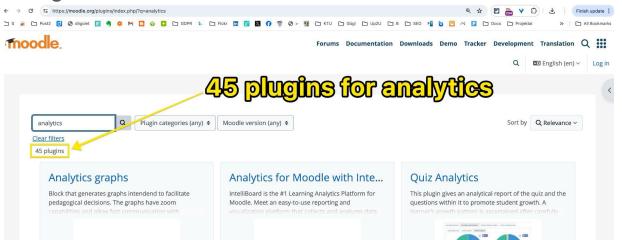

## Different plugins from MOODLE repository

Some plugins are developed for integrating with 3rd party systems such as Google Analytics, Intelliboard, etc.

WE-COLLAB

Quiz attempts + Profile info (school, class or group, etc.)